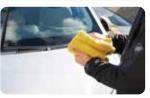

# 洗車と拭き上げ

#### 手順 1 洗車の順番は、車の上部から下部へ

下洗いと同様に、[**カーシャンプー**]を使って車 の上部から洗車をスタート。たっぷりの泡でボ ディを優しくなでるように洗いましょう。ゴシ ゴシとこするのは厳禁です。

#### 手順 2 部分ごとに洗いとすすぎを繰り返していく

[カーシャンプー]で洗 車のあとは、ボディにつ いたシャンプーが乾か

ないうちに水でしっかり 洗い流します。車全体を

一気に進めるのではなく、部分ごとに分けて洗いとすすぎを繰り返しましょう。

3 吸水クロスで、残った水滴をしっかり拭き上げる

すすぎを終えたらボ ディに水滴を残さな いよう[吸水性の高い **クロス**]でしっかりと 拭き上げます。

※水滴が残ってしまうと ボディのシミの原因に…。