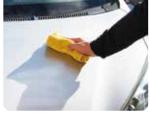

### 下洗い

### 🛛 手 順 🕦 最初に車全体をよく水洗いする

ほこりや砂などが車に付着してい ると、**[洗車スポンジ]**などを使用 した際にボディを傷つけてしまう ため、まず最初にボディ全体をしっ かりと水洗いし、大きな汚れを洗 い流します。

#### 🛛 手 順 🛛 2) 上から順番に水を流していく

洗い流した汚れが再付着しない よう、ルーフなどの上部からボン ネット→ドア→下回りへと、上から 順番に水を流していきましょう。

#### POINT ホースや ヘッドなどでボディを傷つけないように

[シャワーホース]やヘッドで車を こすってしまうとボディにキズがつ いてしまいます。特に上部を洗い 流す時は、[シャワーホース]の処 理に気をつけましょう。