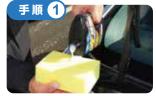

### 🛛 手 順 🕦 最初に車全体をよく水洗いする

ほこりや砂などが車に付着してい ると、**[洗車スポンジ]**などを使用 した際にボディを傷つけてしまう ため、まず最初にボディ全体をしっ かりと水洗いし、大きな汚れを洗 い流します。

#### 🛛 手 順 🛛 2) 上から順番に水を流していく

洗い流した汚れが再付着しない よう、ルーフなどの上部からボン ネット→ドア→下回りへと、上から 順番に水を流していきましょう。