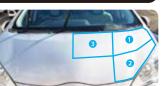

#### POINT > べっとりと多くつけすぎない!

[ワックス]を取り過ぎると、乾燥や拭き取りに 余分な時間がかかり、ムラの原因にもなりま す。[ワックス]は多く取り過ぎないよう注意し ましょう。

📑 順 🛛 2) 広い面を塗る時は、50cm四方程度に分けて

ボンネットなどの広い面を塗 る時は、一気に塗り進めず、 50cm四方程度に区分けし て、一箇所ずつ塗り込んでい くのがポイントです。

#### ▶塗り方は、タテ・ヨコ・タテ POINT

[洗車スポンジ]をタテ・ヨコ・タテの順に使って、[ワックス]の塗り残 しがないようにすき間なく塗っていきます。[ワックス]の効果を最大限 に発揮させるため、最後はタテ(車の進行方向)で塗り終えましょう。